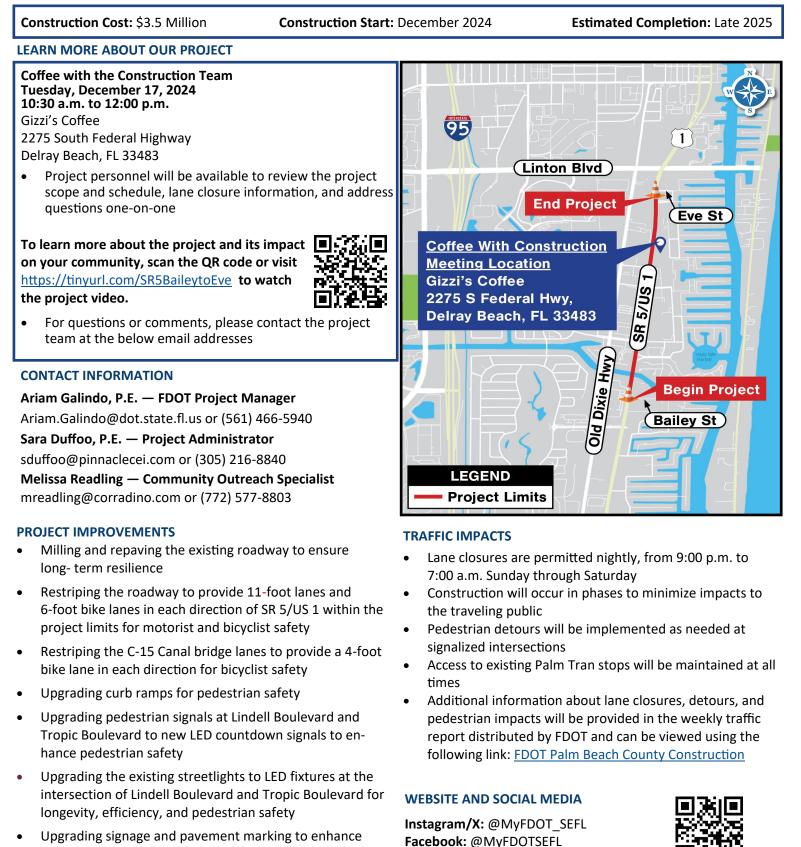

## SR 5/US 1 RESURFACING, RESTORATION, AND REHABILITATION PROJECT

The Florida Department of Transportation (FDOT) invites the community to learn more about the upcoming State Road (SR) 5/ US 1 Resurfacing, Restoration, and Rehabilitation project in the cities of Boca Raton and Delray Beach. This in-person meeting provides an opportunity to engage with the construction team and learn about the project's goals and benefits. A project video will also be available on the project website for your convenience. This project aims to enhance the safety, resiliency, and longevity of the infrastructure for our community. Please see below for meeting details and project information.